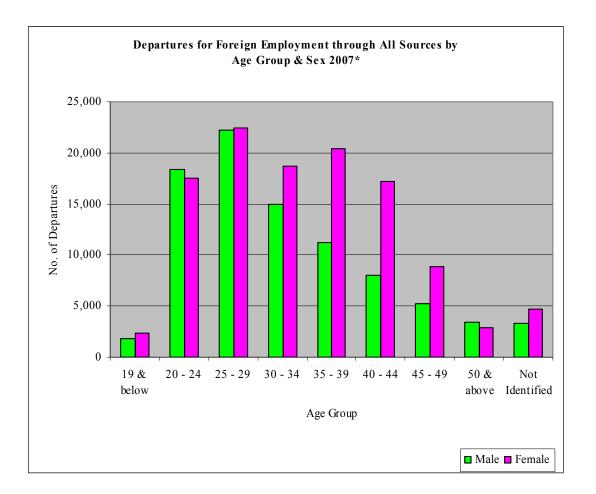

| Age Group                                                                                                                                  | 2005   |        |        | 2006   |        |        | 2007*  |         |        |
|--------------------------------------------------------------------------------------------------------------------------------------------|--------|--------|--------|--------|--------|--------|--------|---------|--------|
|                                                                                                                                            | Male   | Female | Total  | Male   | Female | Total  | Male   | Female  | Total  |
|                                                                                                                                            |        |        |        |        |        |        |        |         |        |
| 19 & below                                                                                                                                 | 416    | 895    | 1,311  | 543    | 685    | 1,228  | 2,514  | 2,516   | 5,030  |
| 20 - 24                                                                                                                                    | 15,523 | 19,085 | 34,608 | 14,980 | 14,729 | 29,709 | 19,522 | 15,616  | 35,138 |
| 25 - 29                                                                                                                                    | 23,320 | 27,323 | 50,643 | 23,119 | 22,111 | 45,230 | 24,978 | 21,604  | 46,58  |
| 30 - 34                                                                                                                                    | 10,375 | 27,807 | 38,182 | 15,792 | 18,910 | 34,702 | 17,073 | 18,455  | 35,52  |
| 35 - 39                                                                                                                                    | 12,263 | 24,103 | 36,366 | 11,958 | 19,729 | 31,687 | 12,666 | 20,021  | 32,68  |
| 40 - 44                                                                                                                                    | 8,690  | 22,517 | 31,207 | 8,433  | 18,347 | 26,780 | 8,883  | 18,435  | 27,31  |
| 45 - 49                                                                                                                                    | 5,826  | 12,810 | 18,636 | 5,905  | 10,643 | 16,548 | 5,995  | 10,272  | 16,26  |
| 50 & above                                                                                                                                 | 3,943  | 4,568  | 8,511  | 4,080  | 3,961  | 8,041  | 10,994 | 7,723   | 18,71  |
|                                                                                                                                            |        |        |        |        |        |        |        |         |        |
| Not Identified                                                                                                                             | 7,757  | 4069   | 11,826 | 5,360  | 2,663  | 8,023  | 4      | 35      | 3      |
| Total 88,113 143,177 231,290 90,170 111,778 201,948 102,629 114,677 231,290   *Provisional Source: Information Technology Division - SLBFE |        |        |        |        |        |        |        | 217,306 |        |

Departure for Foreign Employment through All Sources by Age Groups & Sex 2005 - 2007\*

In year 2007 majority of recruitment is in age group of 25-29 same as last year. It was 46,582 persons. The next highest recruitment of last year was in the age group of 20-24, but in year 2007 it was in the age group of 30-34. It was 35,528. The lowest migration showing in the age group of 19 and below. It was 5,030 only.